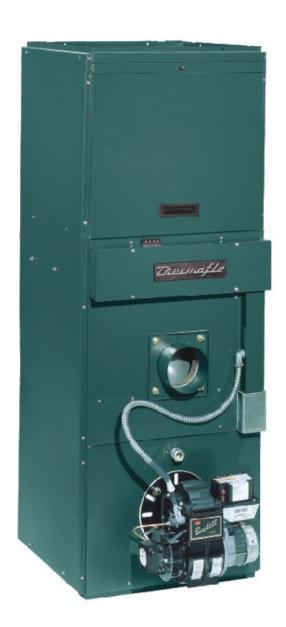

## **Thermoflo**

# TMP

Series 2

Oil Furnace

### **Temp-O-Matic Multi-Position**

#### **Ratings**

70,000 to 105,000 Btuh Input 0.50 to 0.75 GPH #2 Fuel Oil

- AFUE's to 81.5%
- Multi-position installation
  - Counter-Flow
  - Horizontal left or right
- Heat exchanger
  - Heavy gauge "wrap-around" design
  - Front flue
  - Interior baffling for maximum efficiency
  - Large front clean-out port secured with studs and nuts
  - Flame view port
- Blower
  - Multi-speed direct drive
- Cabinet
  - Appliance finish powder coat paint
  - Heavy gauge with "Seal-Tite" construction
  - Foil-faced insulation for hand-cool surface
  - Front access filter rack
- Burner and controls
  - Factory-wired with simple plug-in connections
  - PSC motor
  - Solid state ignitor

#### **EQUIPMENT**

- Factory-assembled
  - Hot-rolled steel heat exchanger, pressure tested to assure leaktight construction
  - Heavy 14-gauge heat exchanger
  - Rugged 20-gauge cabinet with powder coat finish
  - · Air conditioning fan center
- Electrical box with external lowvoltage terminal strip
- Dual spot limit controls
- Internal front access filter rack
- Barometric damper provided
- High-efficiency flame retention burner (Beckett, Carlin, Riello)
- Optional two-stage fuel unit