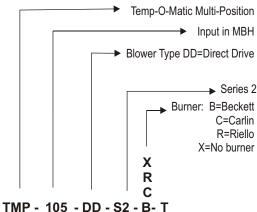

### ORDER CODE - WARRANTY -

- Limited lifetime warranty on heat exchanger
- 5-year limited warranty on parts
- Optional 5- or 10-year parts and labor warranty

8201 West Calumet Road • Milwaukee, WI 53223