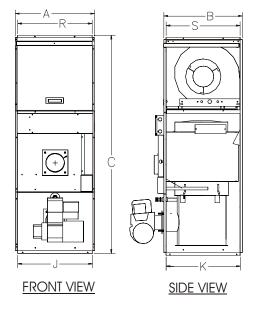

#### **DIMENSIONS**

ALL DIMENSIONS IN INCHES

#### Optional Combustible Floor Base

|                                                                                                                                                                                                                                                                                                                                                                                                                                                                                                                                                                                                                                                                                                                                                                                                                                                                                                                                                                                                                                                                                                                                                                                                                                                                                                                                                                                                                                                                                                                                                                                                                                                                                                                                                                                                                                                                                                                                                                                                                                                                                                                                | Fu    | ırnace casi | ng     | Warm a | ir supply | Return air |        | Flue  |  |  |
|--------------------------------------------------------------------------------------------------------------------------------------------------------------------------------------------------------------------------------------------------------------------------------------------------------------------------------------------------------------------------------------------------------------------------------------------------------------------------------------------------------------------------------------------------------------------------------------------------------------------------------------------------------------------------------------------------------------------------------------------------------------------------------------------------------------------------------------------------------------------------------------------------------------------------------------------------------------------------------------------------------------------------------------------------------------------------------------------------------------------------------------------------------------------------------------------------------------------------------------------------------------------------------------------------------------------------------------------------------------------------------------------------------------------------------------------------------------------------------------------------------------------------------------------------------------------------------------------------------------------------------------------------------------------------------------------------------------------------------------------------------------------------------------------------------------------------------------------------------------------------------------------------------------------------------------------------------------------------------------------------------------------------------------------------------------------------------------------------------------------------------|-------|-------------|--------|--------|-----------|------------|--------|-------|--|--|
| Model                                                                                                                                                                                                                                                                                                                                                                                                                                                                                                                                                                                                                                                                                                                                                                                                                                                                                                                                                                                                                                                                                                                                                                                                                                                                                                                                                                                                                                                                                                                                                                                                                                                                                                                                                                                                                                                                                                                                                                                                                                                                                                                          | Width | Depth       | Height | Width  | Depth     | Width      | Depth  | pipe  |  |  |
|                                                                                                                                                                                                                                                                                                                                                                                                                                                                                                                                                                                                                                                                                                                                                                                                                                                                                                                                                                                                                                                                                                                                                                                                                                                                                                                                                                                                                                                                                                                                                                                                                                                                                                                                                                                                                                                                                                                                                                                                                                                                                                                                | Α     | В           | С      | J      | K         | R          | S      | diam. |  |  |
| TMP-105                                                                                                                                                                                                                                                                                                                                                                                                                                                                                                                                                                                                                                                                                                                                                                                                                                                                                                                                                                                                                                                                                                                                                                                                                                                                                                                                                                                                                                                                                                                                                                                                                                                                                                                                                                                                                                                                                                                                                                                                                                                                                                                        | 21    | 21          | 57     | 19-3/4 | 19-3/4    | 19-3/4     | 19-3/4 | 5     |  |  |
| ALC THE COLUMN TO THE COLUMN T |       |             |        |        |           |            |        |       |  |  |

Note: TMP furnaces are approved for 1" clearance to combustible construction.

Counter-Flow applications require combustible floor base CFB-1.

Refer to installation manual for details and proper installation.