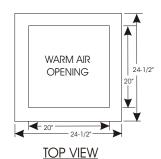

#### **RATINGS**

| Model                                               | Input   | Output | Firing rate | Installed nozzle | AFUE | Blower<br>size | Blower<br>motor hp | Maximum cooling capacity | Ship wt. | Blower CFM |            |
|-----------------------------------------------------|---------|--------|-------------|------------------|------|----------------|--------------------|--------------------------|----------|------------|------------|
|                                                     | (Btuh)  | (Btuh) | (GPH)       |                  |      |                |                    | (tons)                   | (pounds) | @ 0.25° WC | @ 0.50° WC |
| Direct-drive units                                  |         |        |             |                  |      |                |                    |                          |          |            |            |
| TMP-105                                             | 70,000  | 58,000 | 0.50        |                  | 81.5 | GT10-10        | 1/3                | 1½                       | 205      | 800        | 770        |
|                                                     | 88,200  | 72,500 | 0.63        |                  | 81.0 | GT10-10        | 1/3                | 2                        | 205      | 1060       | 970        |
|                                                     | 105,000 | 85,200 | 0.75        | ✓                | 80.2 | GT10-10        | 1/3                | 2½                       | 205      | 1350       | 1210       |
| NOTE: Filter size required: TMP-105 - (1) 20" x 20" |         |        |             |                  |      |                |                    |                          |          |            |            |

#### **DIMENSIONS**

ALL DIMENSIONS IN INCHES