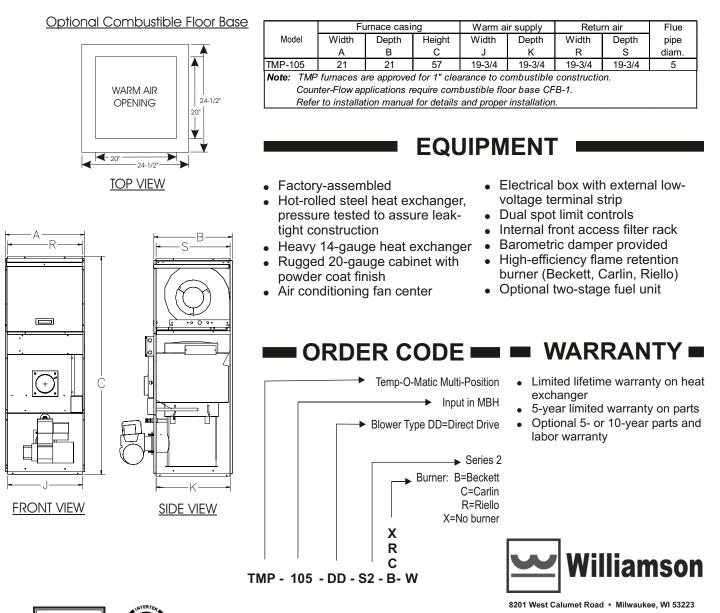

## DIMENSIONS ALL DIMENSIONS IN INCHES

www.williamson-thermoflo.com

Form No. W-108(0903)

## RATINGS

| Model                                               | Input   | Output | Firing<br>rate | Installed<br>nozzle | AFUE | Blower<br>size | Blower<br>motor hp | Maximum<br>cooling<br>capacity | Ship wt. | Blower CFM |            |
|-----------------------------------------------------|---------|--------|----------------|---------------------|------|----------------|--------------------|--------------------------------|----------|------------|------------|
|                                                     | (Btuh)  | (Btuh) | (GPH)          |                     |      |                |                    | (tons)                         | (pounds) | @ 0.25° WC | @ 0.50° WC |
| Direct-drive units                                  |         |        |                |                     |      |                |                    |                                |          |            |            |
| TMP-105                                             | 70,000  | 58,000 | 0.50           |                     | 81.5 | GT10-10        | 1/3                | 1½                             | 205      | 800        | 770        |
|                                                     | 88,200  | 72,500 | 0.63           |                     | 81.0 | GT10-10        | 1/3                | 2                              | 205      | 1060       | 970        |
|                                                     | 105,000 | 85,200 | 0.75           | ✓                   | 80.2 | GT10-10        | 1/3                | 21⁄2                           | 205      | 1350       | 1210       |
| NOTE: Filter size required: TMP-105 - (1) 20" x 20" |         |        |                |                     |      |                |                    |                                |          |            |            |