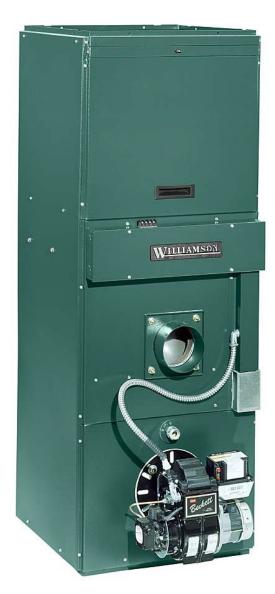

## **Temp-O-Matic Multi-Position**

## Ratings

70,000 to 105,000 Btuh Input 0.50 to 0.75 GPH #2 Fuel Oil

- AFUE's to 81.5%
- Multi-position installation
  - Counter-Flow
  - Horizontal left or right
- Heat exchanger
  - Heavy gauge "wrap-around" design
  - Front flue
  - Interior baffling for maximum efficiency

**Oil Furnace** 

- Large front clean-out port secured with studs and nuts
- Flame view port
- Blower
  - Multi-speed direct drive
- Cabinet
  - Appliance finish powder coat paint
  - Heavy gauge with "Seal-Tite" construction
  - Foil-faced insulation for hand-cool surface
  - Front access filter rack
- Burner and controls
  - Factory-wired with simple plug-in connections
  - PSC motor
  - Solid state ignitor